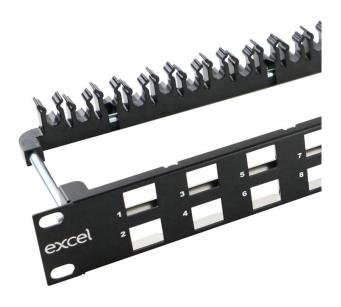

### **Product Overview**

Excel keystone jack patch panel frames are available for mounting of the range of screened and unscreened Excel toolless keystone jacks.

A rear management tray with purposely designed cable tie positions, is supplied with each panel which is fitted without the need for any tools or fixings by simply snapping it into place.

## **Product Specifications**

| Feature                                  | Values                  |
|------------------------------------------|-------------------------|
| Suitable for number of outlets / modules | 24                      |
| Shielded                                 | Yes                     |
| Category                                 | Keystone Jack dependent |
| Number of rack units (RU)                | 1                       |
| Colour                                   | Black                   |
| Mounting method                          | 19 inch mounting        |
| Height                                   | 44 mm                   |
| Width                                    | 483 mm                  |
| Depth                                    | 110 mm                  |