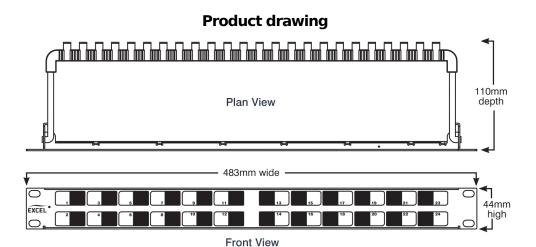

## **Product Specifications**

| Feature                                  | Values                  |
|------------------------------------------|-------------------------|
| Suitable for number of outlets / modules | 24                      |
| Shielded                                 | Yes                     |
| Category                                 | Keystone Jack dependent |
| Number of rack units (RU)                | 1                       |
| Colour                                   | Black                   |
| Mounting method                          | 19 inch mounting        |
| Height                                   | 44 mm                   |
| Width                                    | 483 mm                  |
| Depth                                    | 110 mm                  |